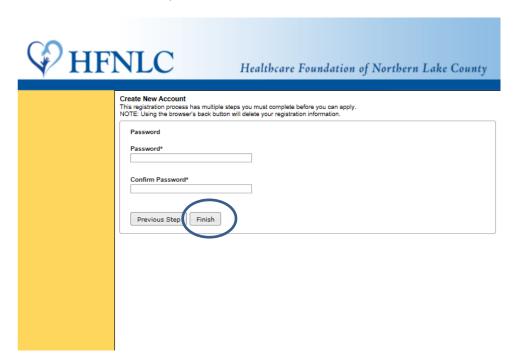

And click the Next Step button to move to the next page

7. The next step is to create a password (please be sure it is at least six characters). Repeat the password to confirm. Please keep your password in a safe place as you will use this for future requests. You should have only one Username and Password per organization.
Your Username will be your email address.

You will get an error message if the password you select is less than 6 letters.

Press the Finish button to complete your registration.

8. Once this is done you are successfully registered.

The system will send an email confirming your registration.