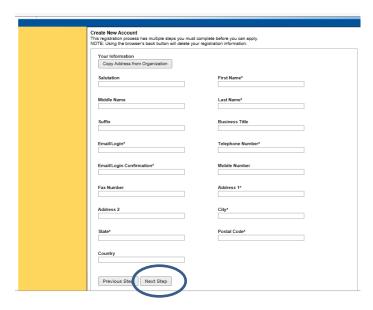

## 3. First enter your organizational information

Use the Next Step button on the bottom to move to the next page.

4. Then enter your information, the user's information

Again use the Next Step botton on the bottom to move to the next page