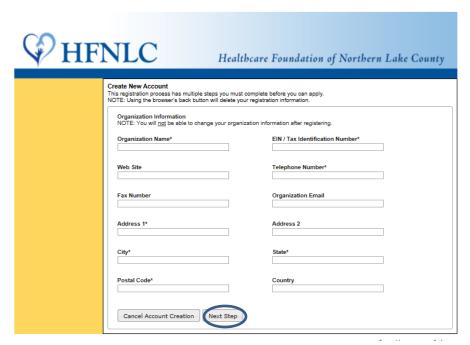

## 3. First enter your organizational information

Use the Next Step button on the bottom to move to the next page.

4. Then enter your information, the user's information

Again use the Next Step botton on the bottom to move to the next page