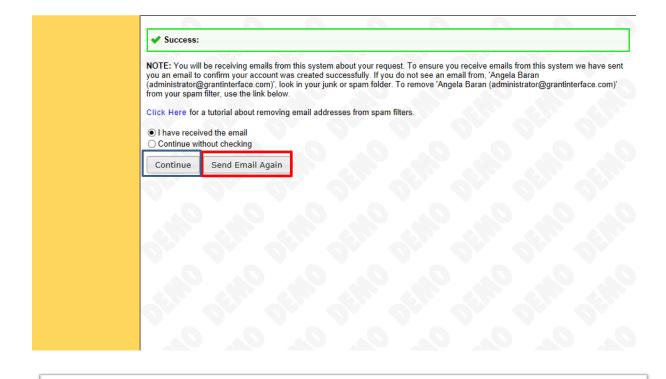

The email will contain your username and password.

When you receive the confirmation email select Continue.

If you do not receive the email follow the directions to adjust your spam filters and select Send Email Again.