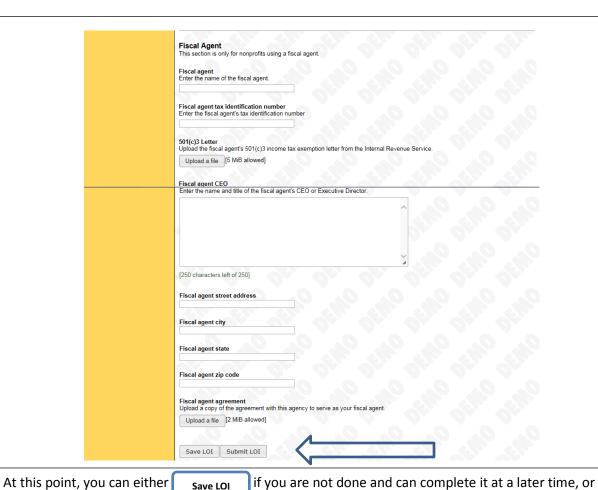

This information will automatically be filled

Please be sure to fill in all the blank spaces. All those marked with an asterisk (\*) must be answered for you to move on to the next page.

If you have a fiscal agent, this information must be completed. Making sure to fill in all blank spaces and upload appropriate files, noting the size file allowed.

This section you will have to upload a saved file, keeping your files to the maximum size allowed.

You may either Save Application if you are not finished and want to come back at a later time to finish your application, or you can click on Submit Application if you are done submit your application for consideration.