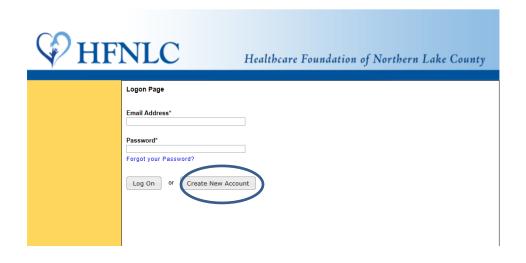

## Registration

 Access the online application through our website www.hfnlc.org Navigate to the grant application page and click the link.

You will go to a logon page.
 The first time you access the system you will need to register
 Select "Create New Account"