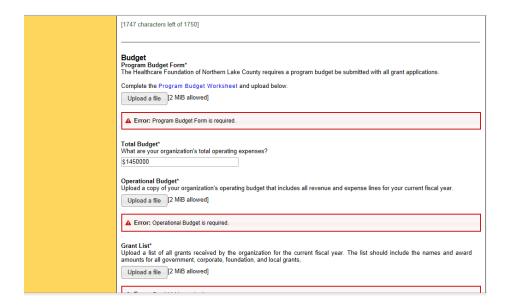

At this time, if you have not filled in every space or submitted files that are required you will receive an error message indicating what is missing. Go back and fill in and attach as indicated and click the

## **Examples of Error Messages**

When your application has been successfully submitted, you will receive the notification below. <u>Once</u> you have successfully submitted your proposal, you will not be able to get back into your application and make any changes.