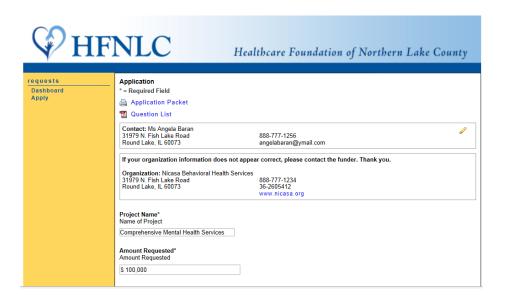

You will be moved to the Application page. Please note that an asterick (\*) designates a required field. The Contact and Organization information will automatically fill in. Start by putting in the Project Name and continue filling in all the blank spaces. For the Organization's History and similar questions that require a short summary, you may 'cut and paste' your answers from a word document.