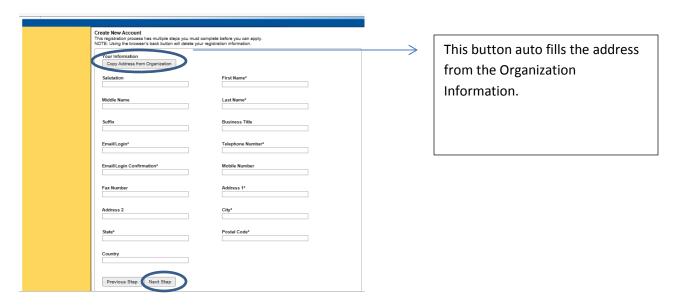

## 3. First enter your organizational information

Use the Next Step button on the bottom to move to the next page.

4. Then enter your information, the user's information

Again use the Next Step botton on the bottom to move to the next page