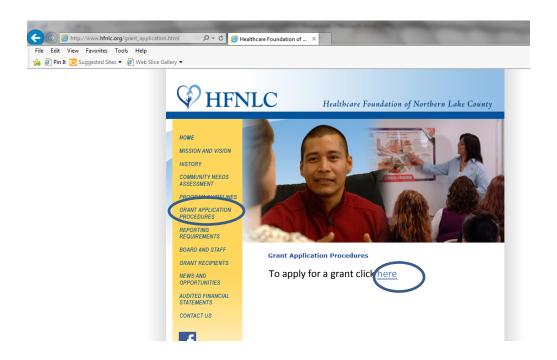

## Registration

 Access the online application through our website www.hfnlc.org Navigate to the grant application page and click the link.

You will go to a logon page.
 The first time you access the system you will need to register
 Select "Create New Account"