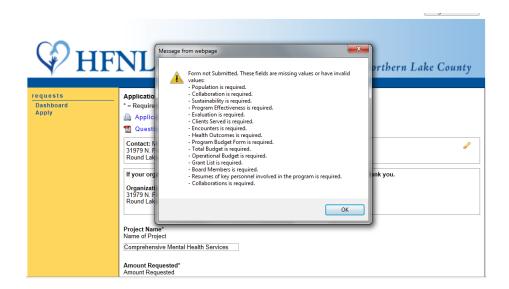

At this time, if you have not filled in every space or submitted files that are required you will receive an error message indicating what is missing. Go back and fill in and attach as indicated and click the

## **Examples of Error Messages**

When your application has been successfully submitted, you will receive the notification below. <u>Once</u> you have successfully submitted your proposal, you will not be able to get back into your application and make any changes.