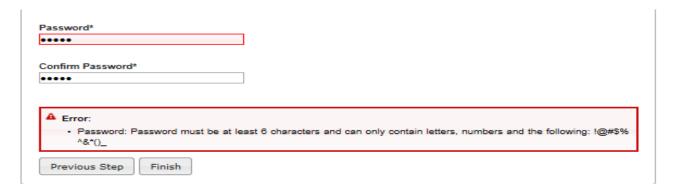

You will get an error message if the password you select is less than 6 letters.

Press the Finish button to complete your registration.

8. Once this is done you are successfully registered.

The system will send an email confirming your registration.