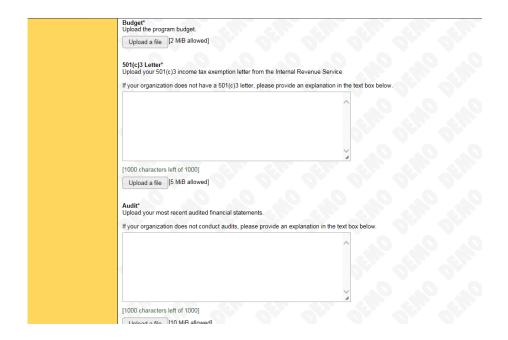

This information will automatically be filled

Please be sure to fill in all the blank spaces. All those marked with an asterisk (\*) must be answered for you to move on to the next page.

If you have a fiscal agent, this information must be completed. Making sure to fill in all blank spaces and upload appropriate files, noting the size file allowed.