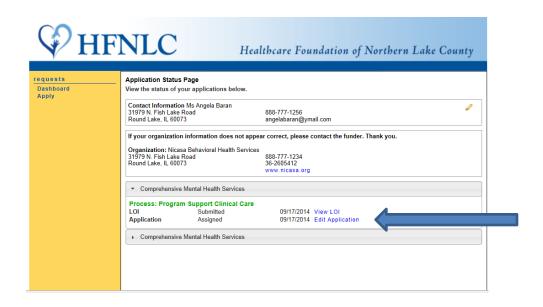

If you have any questions, please email me.

Angela Baran, MS
Program Officer
Healthcare Foundation of Northern Lake County

Now you are ready to begin your application. Start by signing in with your email address and password. You will then be sent to this screen. Click on Edit Application