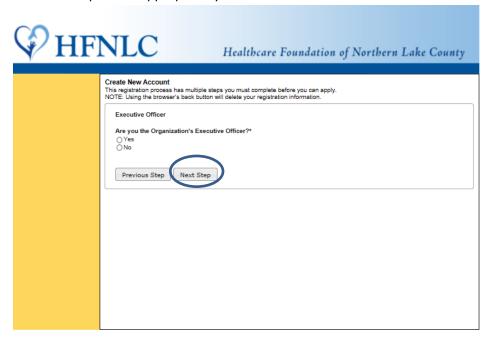

5. Next the system will ask you, if you are the Exective Officer Answer the question appropriately

Again use the Next Step botton on the bottom to move to the next page

6. If you are not the Executive Officer, complete the contact information for the Executive Officer