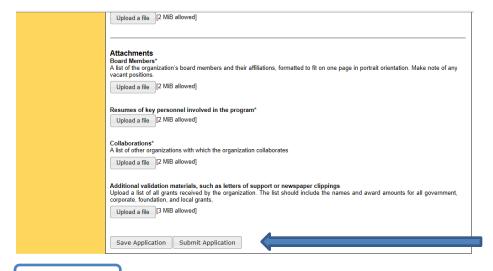

This section you will have to upload a saved file, keeping your files to the maximum size allowed.

You may either Save Application if you are not finished and want to come back at a later time to finish your application, or you can click on Submit Application if you are done submit your application for consideration.